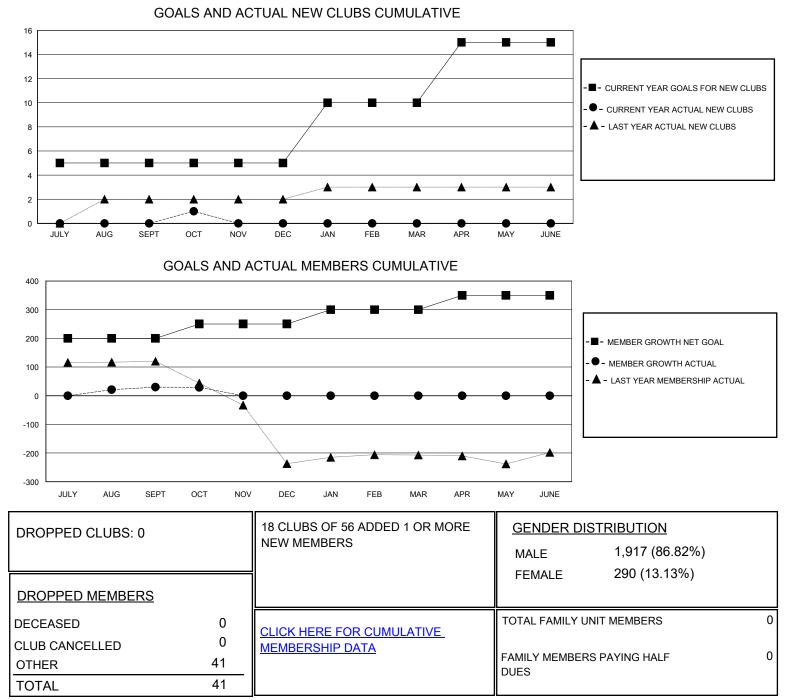

## MONTHLY MEMBERSHIP PROGRESS REPORT

District 316 J

Results as of: 10/31/2024

| GMT:                  |               |           |               |                       |                        |                         | GMT CA                                             |
|-----------------------|---------------|-----------|---------------|-----------------------|------------------------|-------------------------|----------------------------------------------------|
| Clubs                 |               |           |               | Members               |                        |                         |                                                    |
| RESULTS FOR 2024-2025 |               |           |               | RESULTS FOR 2024-2025 |                        |                         |                                                    |
| QUARTER               | NEW CLUB GOAL | NEW CLUBS | DROPPED CLUBS | QUARTER MEM           | BER GROWTH NET<br>GOAL | MEMBER GROWTH<br>ACTUAL | DROPPED<br>MEMBERS ACTUAL<br>(including transfers) |
| JULY/AUG/SEPT         | 5             | 0         | 0             | JULY/AUG/SEPT         | 200                    | 101                     | 13                                                 |
| OCT/NOV/DEC           | 0             | 1         | 0             | OCT/NOV/DEC           | 50                     | 29                      | 29                                                 |
| JAN/FEB/MAR           | 5             | 0         | 0             | JAN/FEB/MAR           | 50                     | 0                       | 0                                                  |
| APR/MAY/JUNE          | 5             | 0         | 0             | APR/MAY/JUNE          | 50                     | 0                       | 0                                                  |